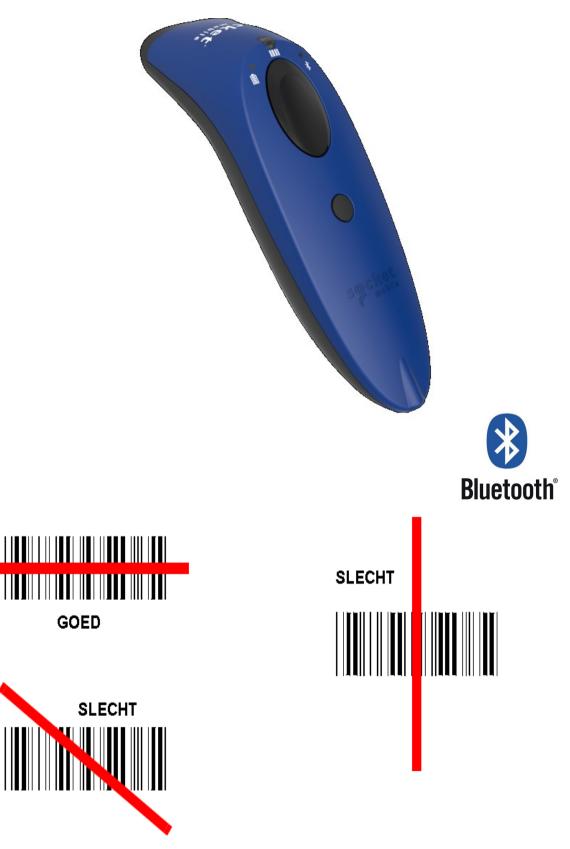

## Instellingenblad Socket S700 (760521)





Copyright © 2019 easyPOS software

Pag. 1/3 05-02-2019

## Instellingenblad Socket S700 (760521)

Make sure the scanner is not connected to a host computer or device before scanning a command barcode!

Unpair sequence.

- 1. Power on the scanner.
- 2. Press and hold down the trigger button.
- 3. Press and hold down the power button.
- 4. After you hear 3 beeps, release both buttons.

\*NOTE: You may have to "Forget" or "Delete" the pairing on your host device, as well.

By default, the scanner is in Basic Mode (HID) as a Keyboard device.



h

## Instellingenblad Socket S700 (760521)

Factory Reset (all settings to default)



#FNB00F0#

Basic Mode (keyboard mode)



#FNB00F40001#

Suffix (carriage return)



Scanner always on



Vibrate "Off"



#FNB013100010000#

Copyright © 2019 eas