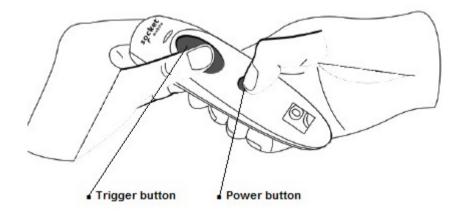

## Instellingenblad Socket S700 (760521)

Make sure the scanner is not connected to a host computer or device before scanning a command barcode!

Unpair sequence.

- 1. Power on the scanner.
- 2. Press and hold down the trigger button.
- 3. Press and hold down the power button.
- 4. After you hear 3 beeps, release both buttons.